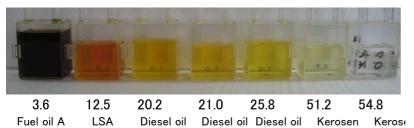

ithout mechanical trouble.

- ★ Produced by reinforced plastic
- ★ Produced by reinforced plasticSize:145mm\*90mm\*56mm(height)
- ★ Work voltage:DC10-35V
- ★ Working components are sealed
- ★ Weight:0.4kg



Body,gauge record with 1GB memory. Warning LED, cable(3m) Fuel Horse(1m) Bracket







warning LED

bracket

**OPTIONAL PARTS** 

Application software (CD-R)
Record loading unit(with USBcable)



application CD



USB cable



recording unit

### **OPERATION**

Analyze HUE Index compare with standard data, then record in the internal memory.

Data of the record can be managed by EXEL in computer.

In case HUE Index is inferior, it warned by LED.

Reduce the maintainance cost by required fuel check for machine that by IKM-300 only.



Install IKM-300 in Pump room

#### **HUE SAMPLE**





**Application**