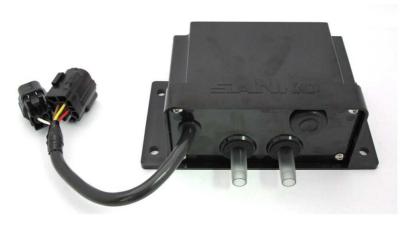

#### **ANALYSIS UNIT**

### Body: at fuel return line, analyzeHUE index by photosensor.

Modulate not required by no influence from temparature. Symple structurer, resonable price without mechanical trouble.

- ★ Produced by reinforced plastic
- ★ Produced by reinforced plasticSize:145mm\*90mm\*56mm(height)
- ★ Work voltage:DC10-35V
- ★ Working components are sealed
- ★ Weight:0.4kg